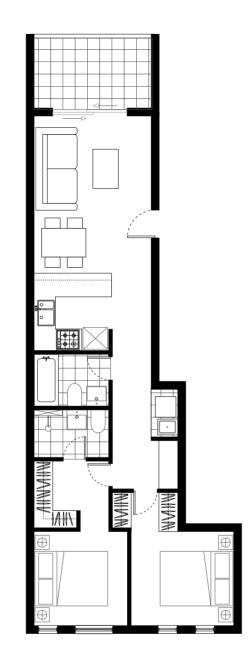

## UNIT 106, 206, 306 LEVEL 1–3

| Bedroom  | 2 |
|----------|---|
| Bathroom | 2 |

Interior:73 sqmExterior:9 sqm

Total Area: 82 sqm

www.theleonard.com.au 1300 866 123

Disclaimer: This plan is a guide only and does not constitute an offer or contract. Please note changes may be made during the development and areas, fittings, fixtures and specifications are subject to change without notice in accordance with the terms of contract sale. All parties must rely on their own investigation to validate this information as it is not guaranteed. No liability will be accepted for any inaccuracy or misstatement.